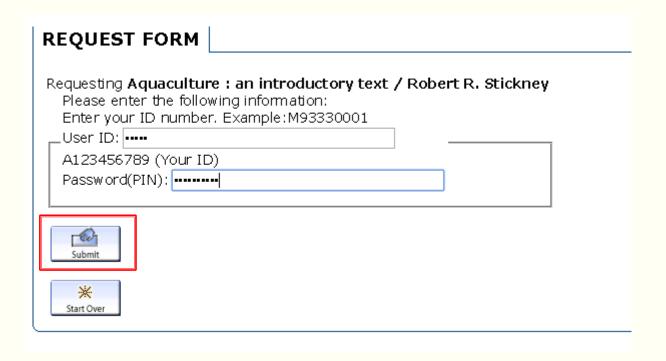

## How to request a book (1)

Requesting Aquaculture: an introductory text / Robert R. Stickney

Choose one item from the list below:

Mark LOCATION CALL NO & BOUND PERIOD BARCODE STATUS

4F English Books 639.8 St51 2009

DUE 09-22-14

REQUEST SELECTED ITEM