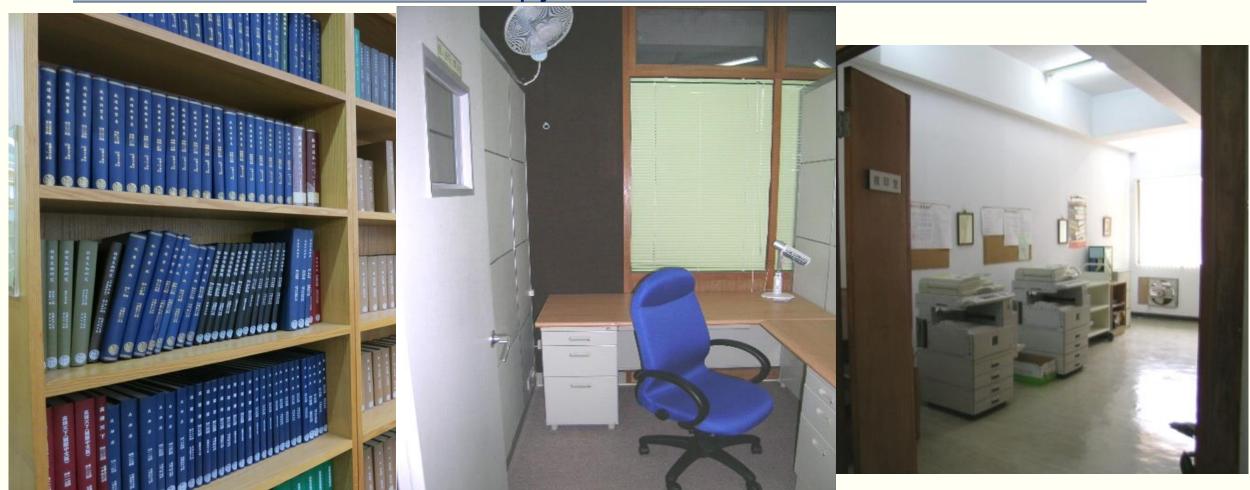

## Basement

## Self-Study Room

## 1st Floor

### **Art Center and Exhibition Space**

## Individual Research Rooms

Fill out an application form authorized by your supervisor.

Bring your Student ID card, and visit Division of Reference Services located on the 2<sup>nd</sup> floor of the library.

## 3rd Floor

Bound Periodicals Area, Copy Room & Individual Research Rooms