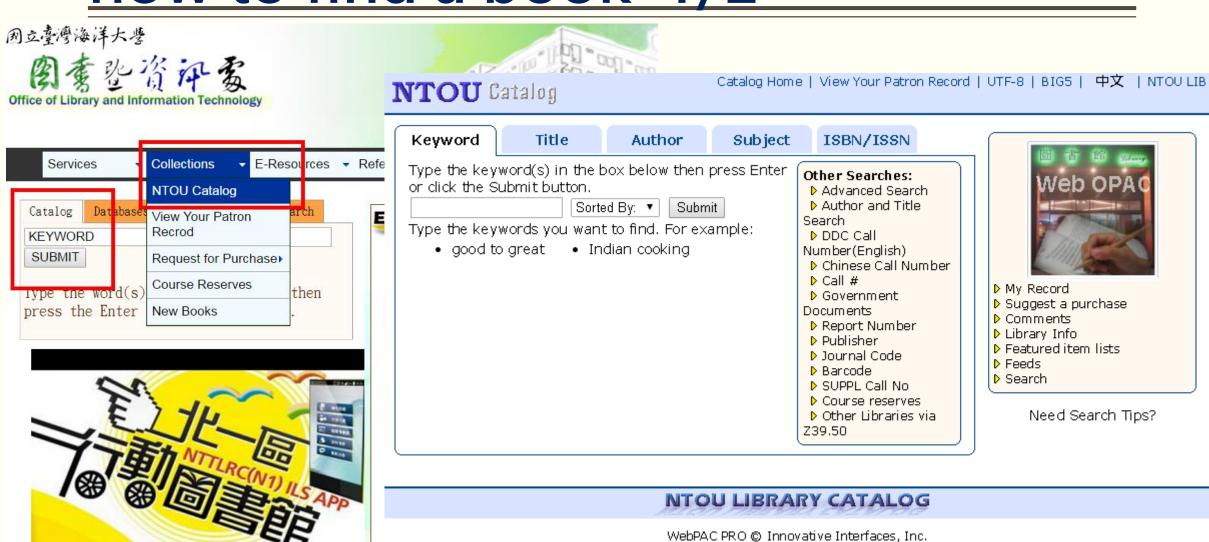

# Library Catalog: how to find a book 1/2

W UIIIUII LISL UI JEIIAIS

MRINET Web OPAC/Search for

Start Over

1845935438 (pbk. : alk. paper)

(2)ON SHELF: Pls go to the 4F English Books Area to find it according to the call no.

(3)DUE + 1 HOLD: checked out + 1 person has

(Search History) reserved it