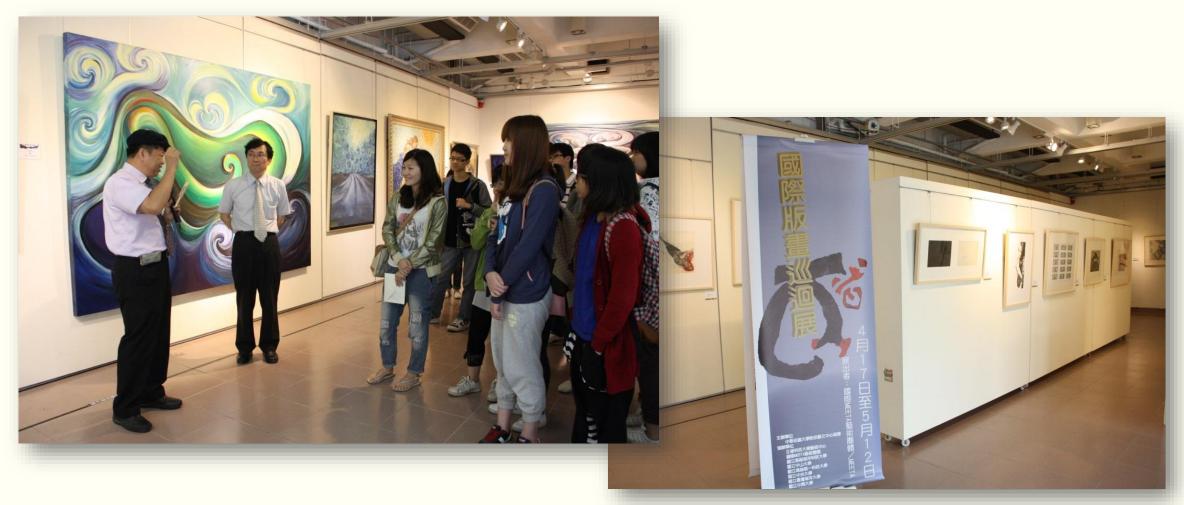

## LIBRARY ORIENTATION

Office of Library and Information Technology



## Welcome to NTOU!

- •Ivy Email: shangtzu@mail.ntou.edu.tw
- Jenny Email: jenny@mail.ntou.edu.tw

•If you have any questions, just ask us!!



## Outline

- Building
- Collections: E-resources & Library Catalog
- Some Useful Databases
- Services



## Building

- Library I: 5-story building with a basement
- Library II: The annex of the main library





## Basement

## Self-Study Room



## 1st Floor

### **Art Center and Exhibition Space**



## 2nd Floor

### **SMART Digital Learning Area**



## 2nd Floor

### **SMART Digital Learning Area**



## Information Retrieval Service



19 computers provide information retrieval, editing, photocopying, printing services. 5 scanners provide scanning.

8 computers provide information retrieval, editing, photocopying, and printing services



## Printing/Photocopying/ Scanning Services

Printing or photocopying

(1)Only accepts the EasyCard(Student card)

(2)Locaton: 2F, Library I,

3F, Library I, 4F, Library II

Scanning

(1)Free

(2)Locaton: 2nd Floor, Library I

## Individual Research Rooms



Fill out an application form authorized by your supervisor.

Bring your Student ID card, and visit Division of Reference Services located on the 2<sup>nd</sup> floor of the library.

Library