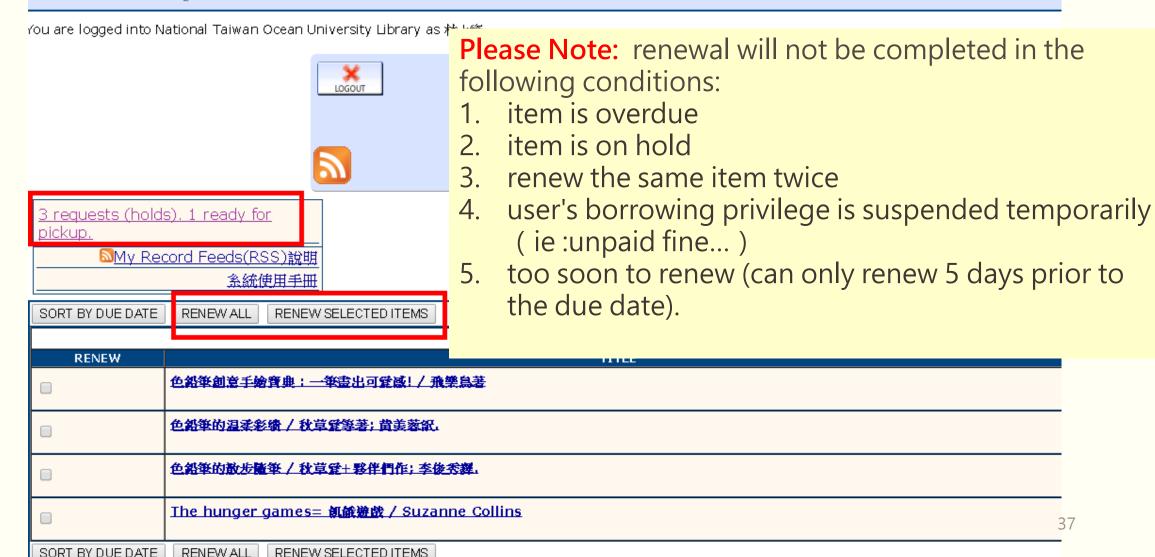

### HELP/GUIDE

- Opening Hours
- Floor Guide
- POLICIES
- Setting up Off-campus Access
- Introduction to NDDS Service
- Nationwide Document Delivery System
- Interlibrary Loan
- National IPR Policy
- ➤ If a book is reserved by another user upon checking out, the loan period will be limited to 14 days.
- Please be aware that Loans can be renewed twice 5 days prior to the due date in person through "View Your Patron Record "if no one reserves it.