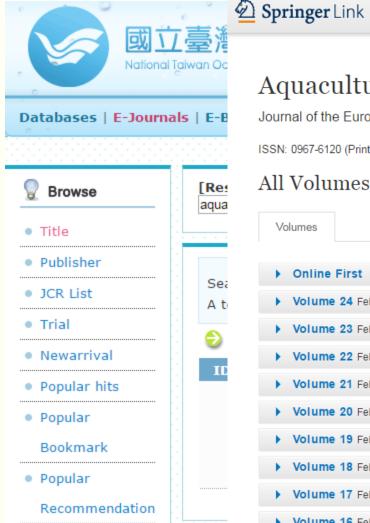

### For example...

Search

Journal of the European Aquaculture Society

ISSN: 0967-6120 (Print) 1573-143X (Online)

### All Volumes & Issues

Volumes

| ▶ Online First                          |
|-----------------------------------------|
| Volume 24 February 2016 - August 2016   |
| Volume 23 February 2015 - December 2015 |
| Volume 22 February 2014 - December 2014 |
| Volume 21 February 2013 - December 2013 |
| Volume 20 February 2012 - December 2012 |
| Volume 19 February 2011 - December 2011 |
| Volume 18 February 2010 - October 2010  |
| Volume 17 February 2009 - December 2009 |
| Volume 16 February 2008 - December 2008 |

| Impact Factor | Available   |
|---------------|-------------|
| 0.960         | 1993 - 2016 |
|               |             |
| Volumes       | Issues      |
| 24            | 126         |
|               |             |
| Articles      | Open Access |
| 1,621         | 51 Articles |
|               |             |