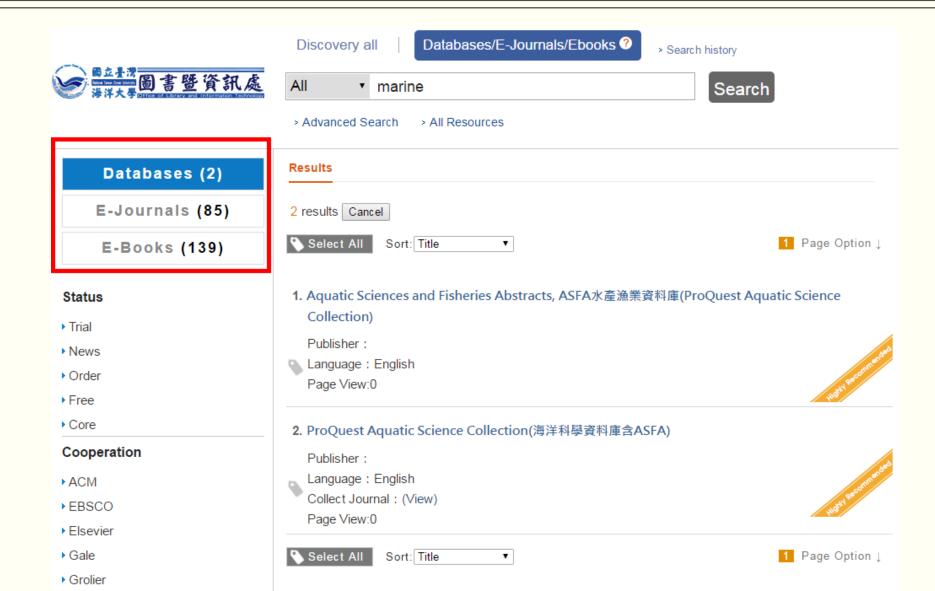

electronic journals, and e-books available in the outside of campus.

### Tips:

· You should have one email accout in National Taiwan Ocean University.

### • How to set up?

### 1.SSL VPN

- 1. Tablet (Android OS)
- 2. PC (for Windows)
- 3. MAC (for apple)

### 2.proxy server

- 1. Dial up or ADSL (floating IP)
- 2. Cable modem or ADSL(static IP) or Local Area network
- 3. Tablet Computer(ex.Apple IPAD IOS5)

### Discovery Service

### E-RESOURCES

- E-journal search
- Discovery Service
- Library Catalog
- View Your Patron Record
- NTOU Electronic Theses & Dissertations
- Taiwan Electronic Theses and Dissertations System
- ProQuest Digital Dissertations
- Databases(included E-book & Ejournal)
- NTOU Institutional Repository(NTOUR)



### Discovery all



### Databases/E-Journals/Ebooks



### **ProQuest** Basic Search Advanced Sea Full text

### Select Databases

Tip: Add database shortcuts, making it easier to select one or more favorite databases.

Select databases to search, then click Use selected databases to go to the search form.

Use selected data



### Wiley Online Library

### Wiley Online Library

National Taiwan Ocean University Library



**Publications** 

Browse By Subject

Resources

About Us

### WILEY FOSTERS COLLABORATION

Connect to the global community of research and innovation

. . . . . . . . . . . . . . . . . . .



### SEARCH

Advanced search Saved search

### PUBLICATIONS A - Z

A B C D E F G H I J K L M N O P Q R S T U V W X Y Z 0-9

### **BROWSE**

Agriculture, Aquaculture & Food Science

Architecture & Planning

Art & Applied Arts

Business,