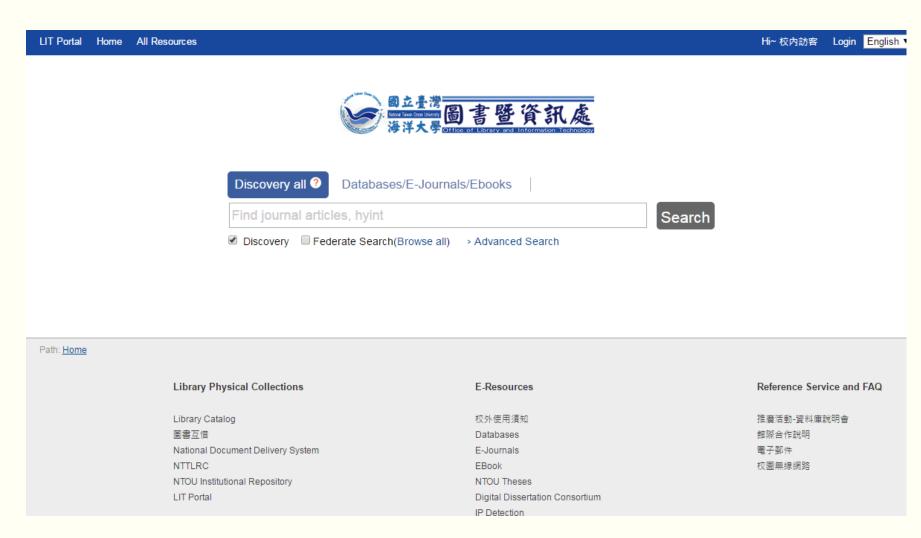

## Library and IT Service website

#### E-RESOURCES

- @ E-journal search
- @ Discovery Service
- Library Catalog
- Q View Your Patron Record
- NTOU Electronic Theses & Dissertations
- Taiwan Electronic Theses and Dissertations System
- ProQuest Digital Dissertations
- Databases(included E-book & Ejournal)
- NTOU Institutional Repository(NTOUR)
- Union List of Serials
- NBINet Web OPAC(Search for books)
- MetaCat

### Discovery Service

### E-RESOURCES

- E-journal search
- Discovery Service
- Library Catalog
- View Your Patron Record
- NTOU Electronic Theses & Dissertations
- Taiwan Electronic Theses and Dissertations System
- ProQuest Digital Dissertations
- Databases(included E-book & Ejournal)
- NTOU Institutional Repository(NTOUR)

### Discovery all

### Databases/E-Journals/Ebooks