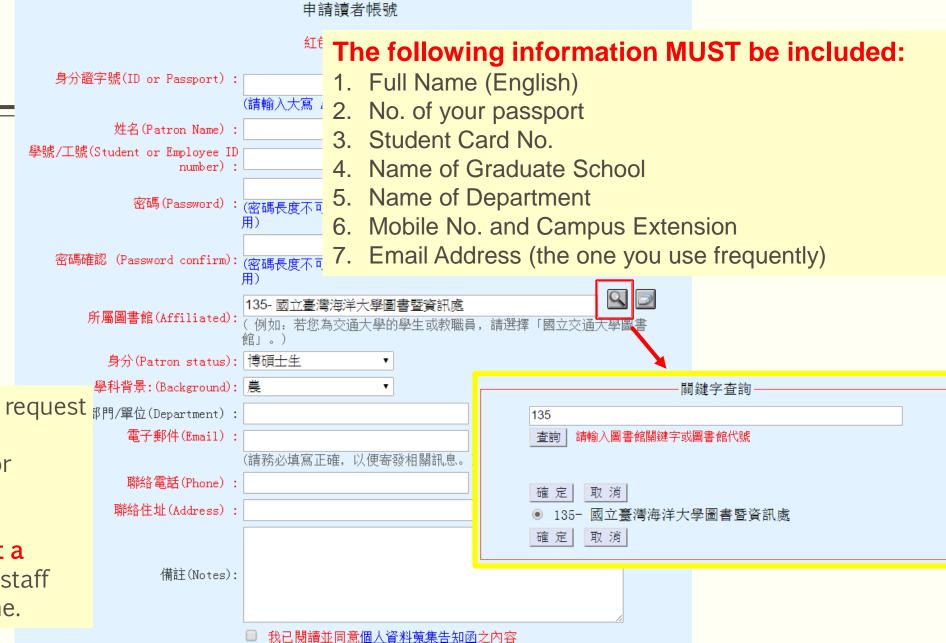

### Request an account

Accepted => email

Receive an notification

## i 接著專區 For Users English i 根號(ID) Login 申請帳號 Request an Account 忘記密碼 Forgot Password

If you don't know how to request an account, Pls email 電子郵件(Email): shangtzu@ntou.edu.tw or jenny@ntou.edu.tw

with the subject: Request a NDDS account, then the staff will inform you when done.