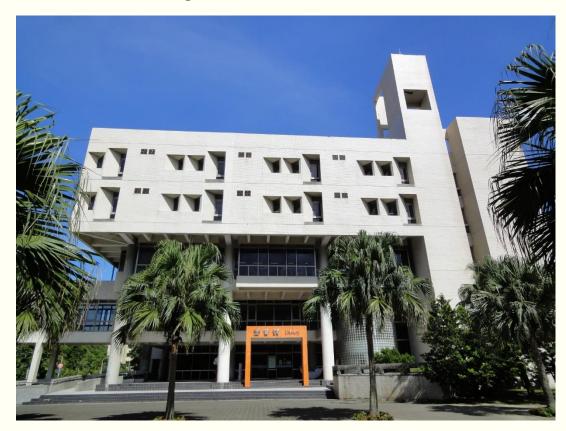

## Building

- Library I: 5-story building with a basement
- Library II: The annex of the main library