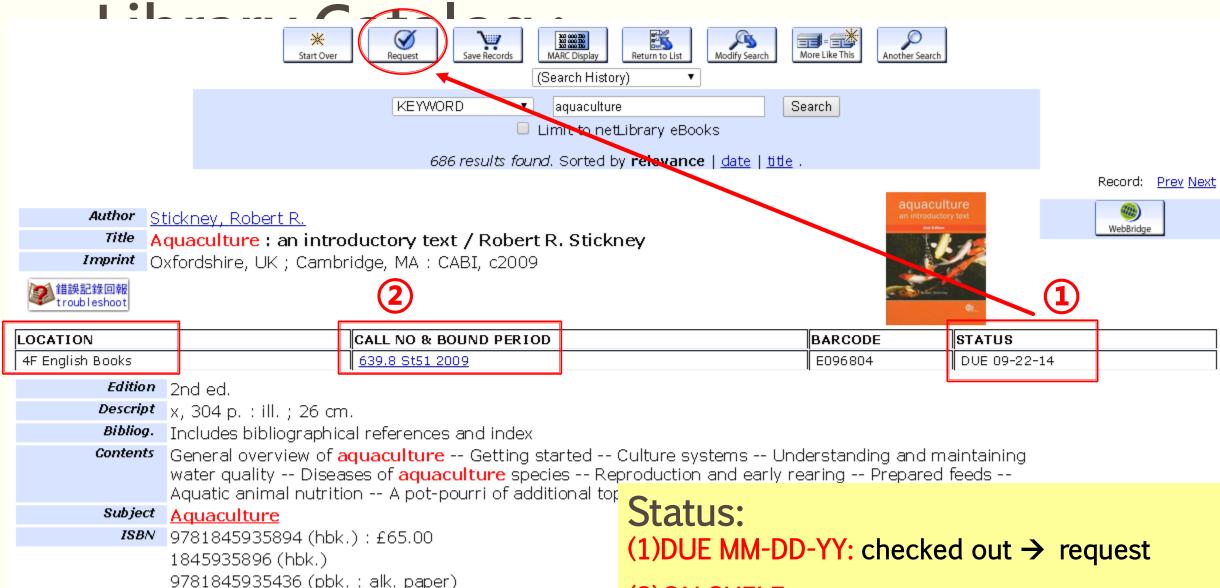

# Library Catalog: how to find a book 1/2

W UIIIUII LISL UI JEIIAIS

MRINET Web OPAC/Search for

Start Over

1845935438 (pbk. : alk. paper)

(2)ON SHELF: Pls go to the 4F English Books Area to find it according to the call no.

(3)DUE + 1 HOLD: checked out + 1 person has

(Search History) reserved it

## How to request a book (1)

Requesting Aquaculture: an introductory text / Robert R. Stickney

Choose one item from the list below:

Mark LOCATION CALL NO & BOUND PERIOD BARCODE STATUS

4F English Books 639.8 St51 2009

DUE 09-22-14

REQUEST SELECTED ITEM