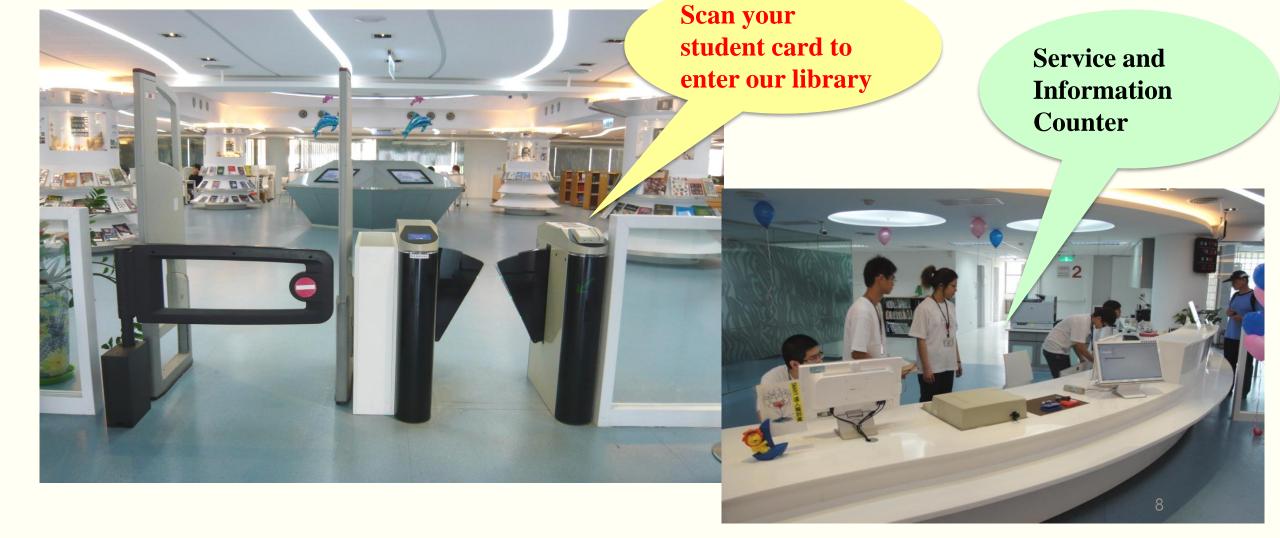

### Regulations for studying in the library

- Remember to scan your student card at the entrance of the library.
- •No eating, drinking, smoking, playing games and web surfing for X rated sites in the library, or your student card will be blocked, that is, you are not allowed to enter and borrow any material from the library for a month's time.