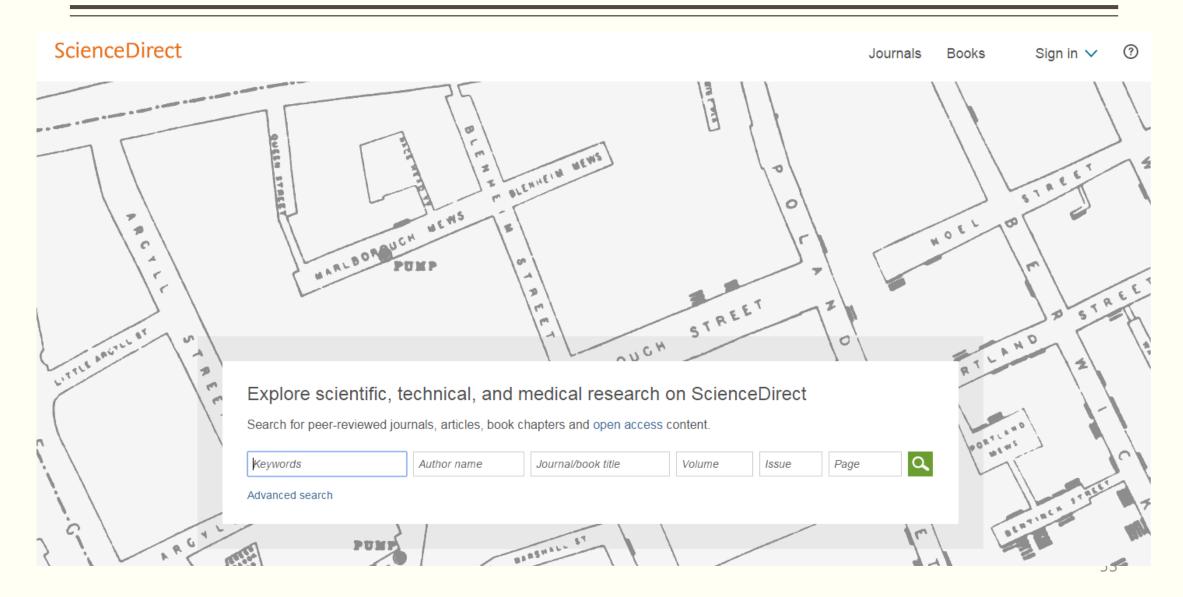

### SDOL(Science Direct)

### E-journal search (Includes E journals and E books )