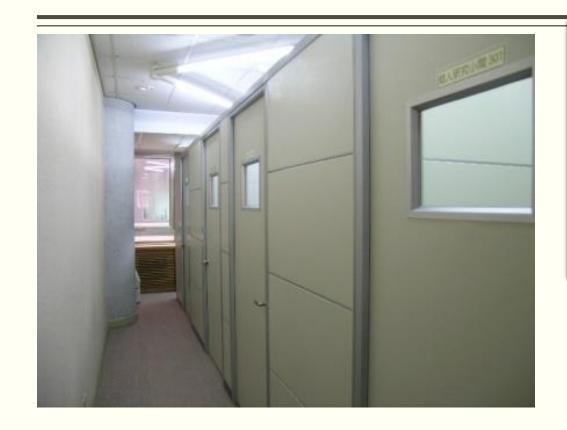

## Individual Research Rooms

Fill out an application form authorized by your supervisor.

Bring your Student ID card, and visit Division of Reference Services located on the 2<sup>nd</sup> floor of the library.

Library staff will arrange a reservation for you.