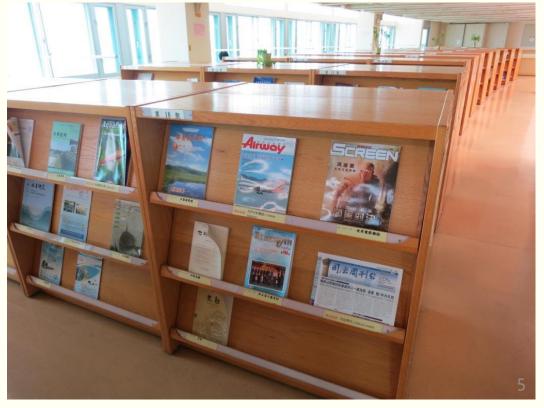

## LIBRARY ORIENTATION

Office of Library and Information Technology



## Welcome to NTOU!

- •Ivy Email: shangtzu@mail.ntou.edu.tw
- Jenny Email: jenny@mail.ntou.edu.tw

•If you have any questions, just ask us!!



## Outline

- Building
- Collections: E-resources & Library Catalog
- Some Useful Databases
- Services



## Building

- Library I: 5-story building with a basement
- Library II: The annex of the main library





## Basement

## Self-Study Room



## 1st Floor

### **Art Center and Exhibition Space**



## 2nd Floor

### **SMART Digital Learning Area**



## 2nd Floor

### **SMART Digital Learning Area**



## Information Retrieval Service



19 computers provide information retrieval, editing, photocopying, printing services. 5 scanners provide scanning.

8 computers provide information retrieval, editing, photocopying, and printing services



## Printing/Photocopying/ Scanning Services

Printing or photocopying

(1)Only accepts the EasyCard(Student card)

(2)Locaton: 2F, Library I,

3F, Library I, 4F, Library II

Scanning

(1)Free

(2)Locaton: 2nd Floor, Library I

## Individual Research Rooms



Fill out an application form authorized by your supervisor.

Bring your Student ID card, and visit