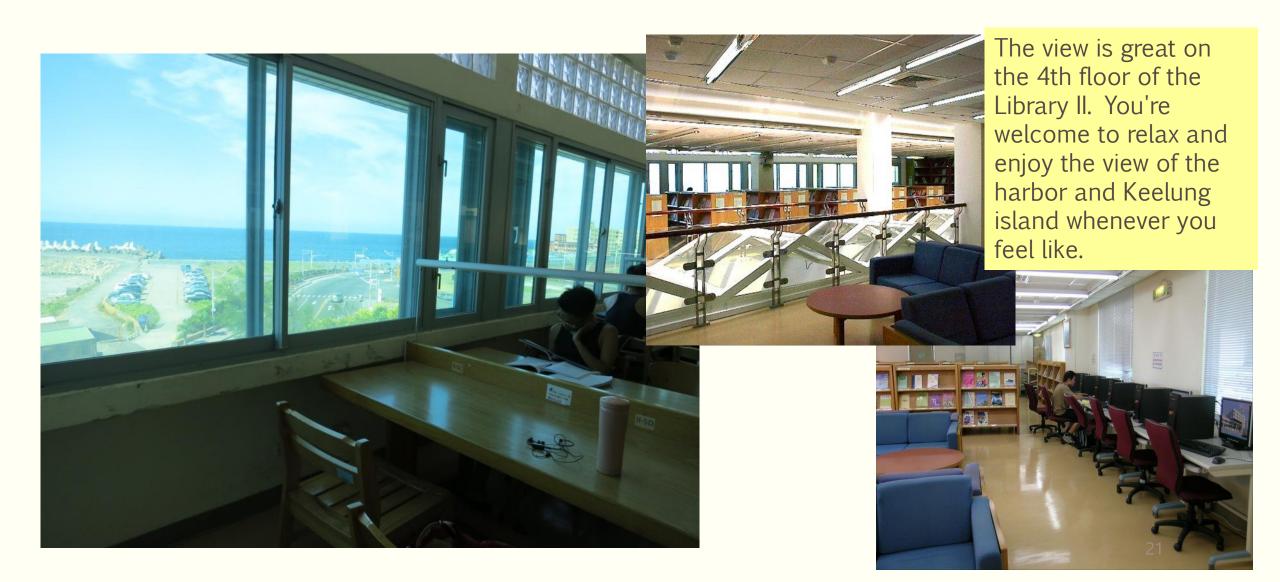

# Library II How to go to Library II from Library I?

Take stairs or the elevator to the 3rd floor, then turn left

go straight ahead down the corridor, then turn left to Information Literacy Room or take the staircase to the 4th floor

# Library II Information Literacy Room & Leisure Area

# Library II Current Periodicals, Reading Seats & Computer Area (with a multifunction printer)