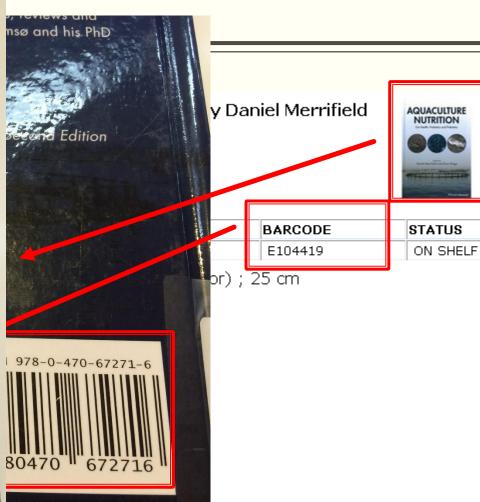

# Library Catalog: how to find a book 1/2

W UIIIUII LISL UI JEIIAIS

MRINET Web OPAC/Search for

Start Over

1845935438 (pbk. : alk. paper)

(2)ON SHELF: Pls go to the 4F English Books Area to find it according to the call no.

## How to request a book (1)

Requesting Aquaculture: an introductory text / Robert R. Stickney

Choose one item from the list below:

Mark LOCATION CALL NO & BOUND PERIOD BARCODE STATUS

4F English Books 639.8 St51 2009