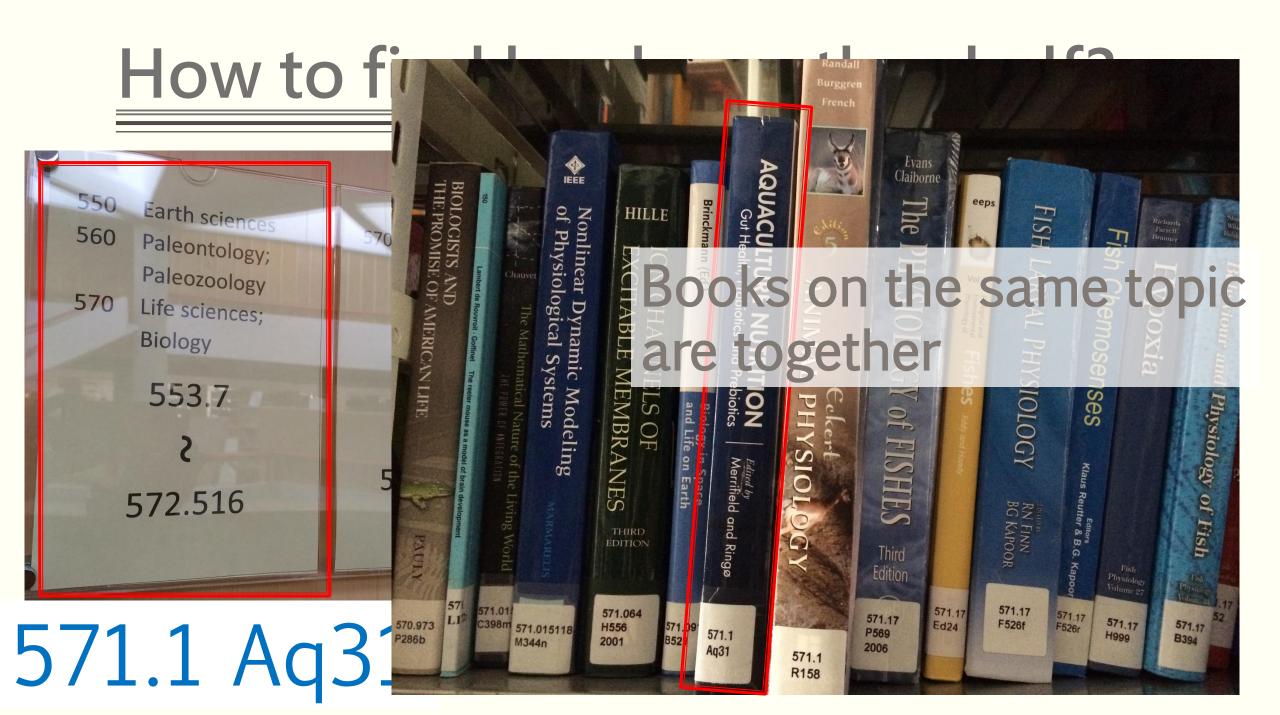

# Library Catalog: how to find a book 1/2

W UIIIUII LISL UI JEIIAIS

MRINET Web OPAC/Search for

Start Over

1845935438 (pbk. : alk. paper)

(2)ON SHELF: Pls go to the 4F English Books Area to find it according to the call no.

## Fo

LOCATIO 4F Englis

571.1 Aq31