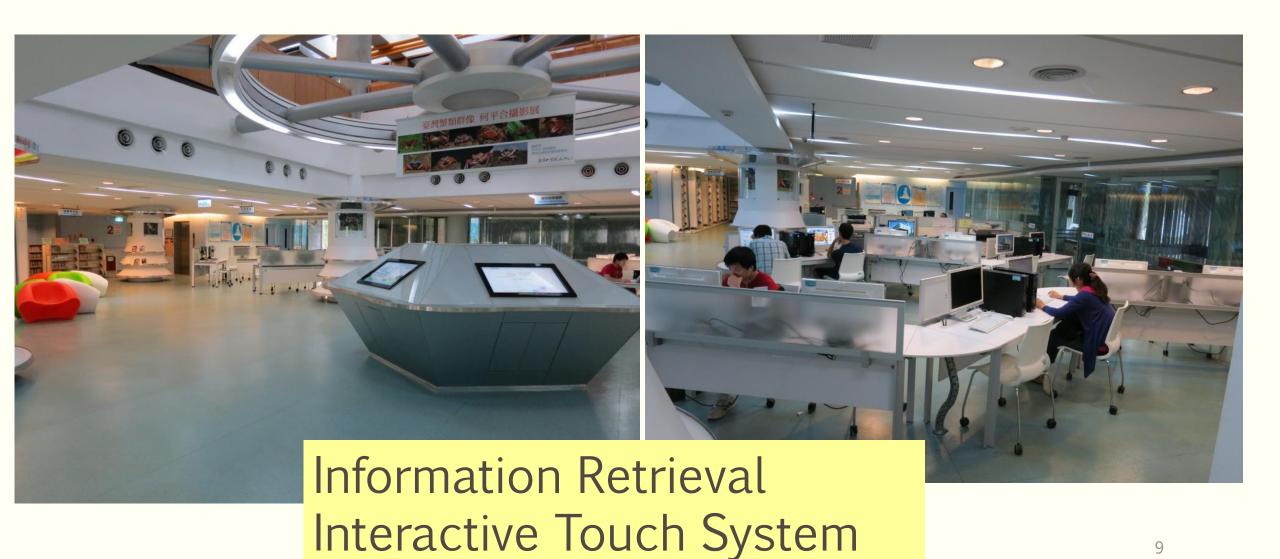

## LIBRARY ORIENTATION

Office of Library and Information Technology



## Welcome to NTOU!

- •Ivy Email: shangtzu@mail.ntou.edu.tw
- Jenny Email: jenny@mail.ntou.edu.tw

•If you have any questions, just ask us!!



## Outline

- Building
- Collections: E-resources & Library Catalog
- Some Useful Databases
- Services



## Building

- Library I: 5-story building with a basement
- Library II: The annex of the main library





## Basement

## Self-Study Room



## 1st Floor

### **Art Center and Exhibition Space**



## 2nd Floor

### **SMART Digital Learning Area**



## 2nd Floor

### **SMART Digital Learning Area**



## Information Retrieval Service



19 computers provide information retrieval, editing, photocopying, printing services. 5 scanners provide scanning.

8 computers provide information retrieval, editing, photocopying, and printing services



## Printing/Photocopying/ Scanning Services

Printing or photocopying

(1)Only accepts the EasyCard(Student card)

(2)Locaton: 2F, Library I,

3F, Library I, 4F, Library II

Scanning

(1)Free

(2)Locaton: 2nd Floor, Library I

## Individual Research Rooms



Fill out an application form authorized by your supervisor.

Bring your Student ID card, and visit Division of Reference Services located on the 2<sup>nd</sup> floor of the library.

Library staff will arrange a reservation for you.





## Discussion Room

#### Loan Period: 2 hours



#### For