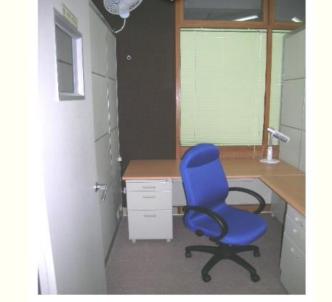

## Individual Research Rooms

Fill out an application form authorized by your supervisor.

Bring your Student ID card, and visit Division of Reference Services located on the 2<sup>nd</sup> floor of the library.

Library staff will arrange a reservation for you.