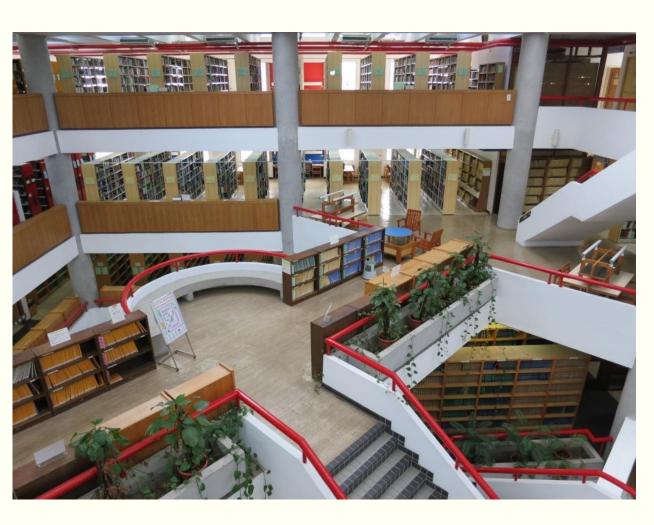

## Building

- Library I: 5-story building with a basement
- Library II: The annex of the main library