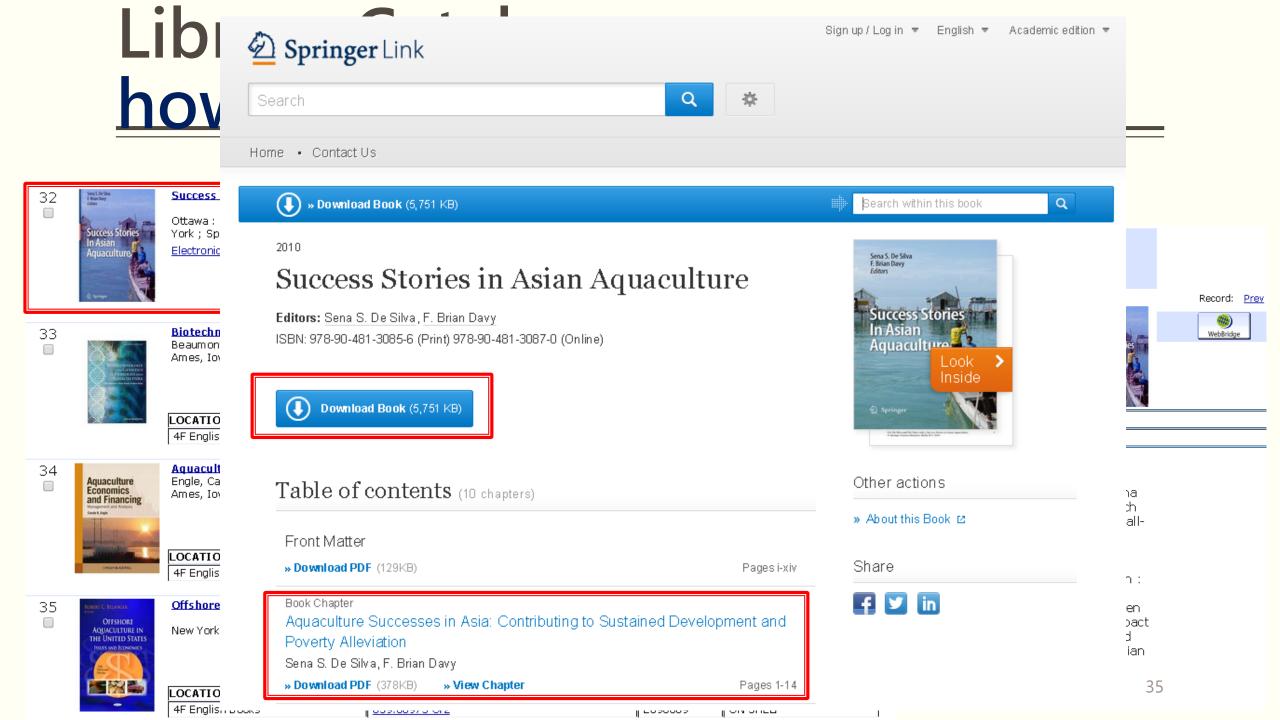

## How to request a book (1)

Requesting Aquaculture: an introductory text / Robert R. Stickney

Choose one item from the list below:

Mark LOCATION CALL NO & BOUND PERIOD BARCODE STATUS

4F English Books 639.8 St51 2009

DUE 09-22-14

REQUEST SELECTED ITEM